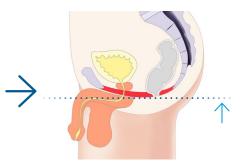

AFTER Stimulation leads to regained control over pelvic floor muscles and bladder.